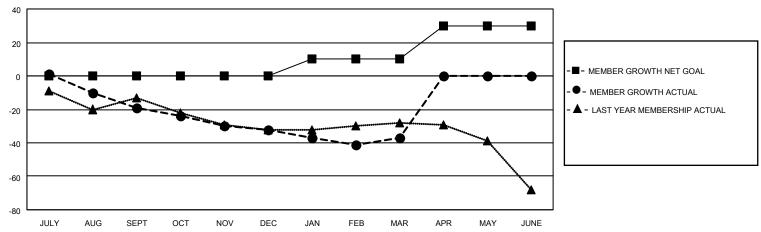

## District 29 L

| Clubs         |               |             |               | Members               |                        |                         |                                                    |  |
|---------------|---------------|-------------|---------------|-----------------------|------------------------|-------------------------|----------------------------------------------------|--|
|               | RESULTS FOR   | R 2020-2021 |               | RESULTS FOR 2020-2021 |                        |                         |                                                    |  |
| QUARTER       | NEW CLUB GOAL | NEW CLUBS   | DROPPED CLUBS | QUARTER MEM           | BER GROWTH NET<br>GOAL | MEMBER GROWTH<br>ACTUAL | DROPPED<br>MEMBERS ACTUAL<br>(including transfers) |  |
| JULY/AUG/SEPT | 0             | 0           | 0             | JULY/AUG/SEPT         | 0                      | 14                      | 29                                                 |  |
| OCT/NOV/DEC   | 0             | 0           | 0             | OCT/NOV/DEC           | 0                      | 36                      | 42                                                 |  |
| JAN/FEB/MAR   | 1             | 0           | 1             | JAN/FEB/MAR           | 10                     | 17                      | 20                                                 |  |
| APR/MAY/JUNE  | 0             | 0           | 0             | APR/MAY/JUNE          | 20                     | 0                       | 0                                                  |  |